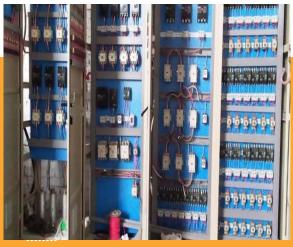

#### FLECTRICAL SERVICES

Lagom Engineering offers complete solutions from the concept to commissioning on turnkeybasis for High Voltage MV /LV Substations from 0.415 kV up to the 11 kV level & other international Standards. The Power Grid unit is moved by an exceptionally experienced group of experts having rich involvement in taking care of both green field and brown field employments.

Engineering and Design of Substations pertaining to Load Flow Study, Short Circuit Analysis, Protection Coordination, Primary and Secondary Design, Lightening Protection & Earthing System Design along with Steel Structure fabrication & design.

Custom Cable Joints and Termination Design for retrofitting in existing system.

Instational of electrical equipment including but not limited to Power Transformer, Current Transformers, Voltage Transformer, Disconnectors & Earthing Switches, Circuit Breakers, Surge Arrestors, Control & Protection Panels, MV Switchgear Cubicles, DC Chargers, AC/DC Auxiliary Distribution Panels, Local Control Cubicles, Vacuum Switchgear, Bus works, Equipment Earthing & Mesh works, Capacitor Banks, Control & MV Cable Laying & Termination, DC Battery Banks.

Testing and Commissioning of Substations comprising of Single Busbar, Breaker & Half, Double Busbar or Ring Busbar Schemes, where the team is equipped with a modern test set like Megger EGNL (Circuit breaker Timing Tester). Megger SMRT (6 Phase Secondary Injection Protection Relay Tester).